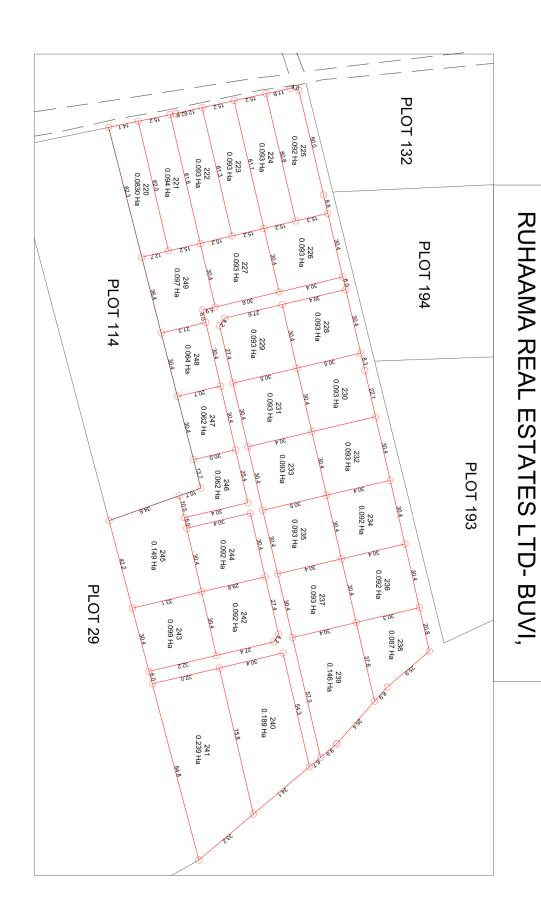

### **About the Project**

Hama Serenity Estates No.2, Buvi is a cluster of prime real esate property located in Buvi (off Nakawuka-Kasanje Road) on the shores of Lake Victoria — the world's second largest fresh water lake. Measuring a total of 8 acres, the property is sub-divided into 30 plots of approximately 100X100ft (25 decimals). Overlooking Entebbe International Airport across the Lake, the property is within walking distance of Buvi Lodge and Izuba Eco Resort. Hama Serenity Estate No.2, Buvi is the place where you can instantly achieve your dream of living or retiring in a serene, quiet and aesthetically astonishing environment.

Offer:

Plots of approximately 100X100 ft (25 decimals) at a minimum price of UGX60 million each.

This price offer is valid for the period up to December 31, 2024 whereupon it may be adjusted by the Company without notice.