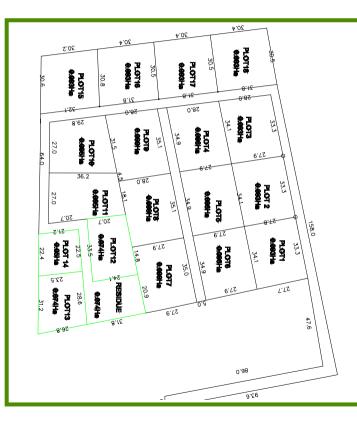

#### HAMA Serenity Estate No.1, Sisa

HAMA Serenity Estate No.1 is located at Ssisa, Gayaza Cell, Kajjansi Town Council in Wakiso district, Buganda Region in central Uganda. Overlooking the Akright Estate across the Entebbe Expressway, the Estate is located on a gentle sloping hill creating unlimited scenery of the entire neighbourhood. The 4.7 acres have been carefully subdivided into 19 plots of mainly 100X100 (25 decimals in size) to allow adequate space for planning, construction, and maintenance of adequate green features. The estate is designed as a gated community serviced by an excellent road network and allowing for common security, shared security lighting, and common development of the Estate's green spaces to ensure consistent reduction of its carbon footprint.