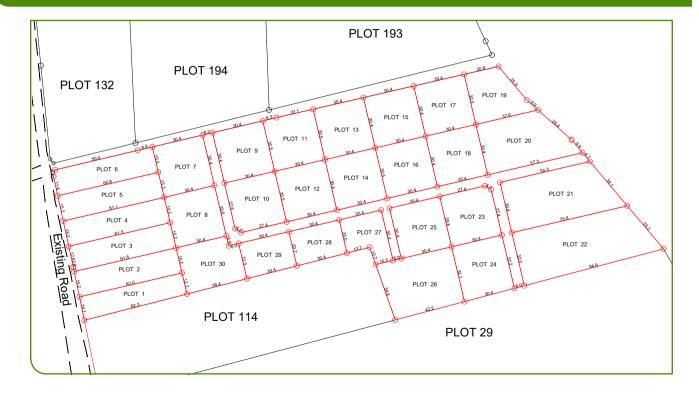

#### HAMA Serenity Estate No.1, Sisa

HAMA Serenity Estate No.1 is located at Ssisa, Gayaza Cell, Kajjansi Town Council in Wakiso district, Buganda Region in central Uganda. Overlooking the Akright Estate across the Entebbe Expressway, the Estate is located on a gentle sloping hill creating unlimited scenery of the entire neighbourhood. The 4.7 acres have been carefully subdivided into 19 plots of mainly 100X100 (25 decimals in size) to allow adequate space for planning, construction, and maintenance of adequate green features. The estate is designed as a gated community serviced by an excellent road network and allowing for common security, shared security lighting, and common development of the Estate's green spaces to ensure consistent reduction of its carbon footprint.